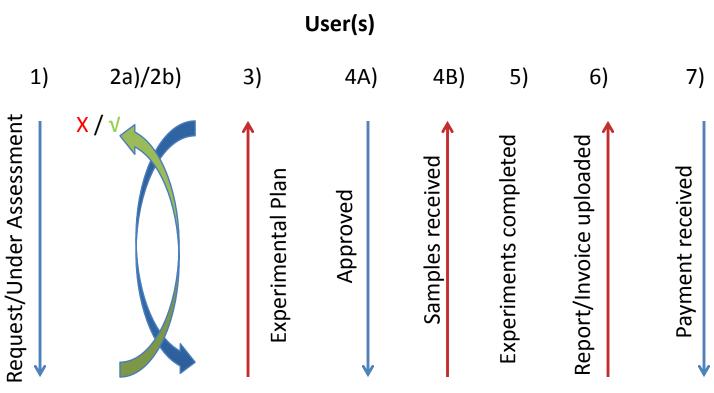

**MS-Facility** 

- 1) Client raises a service request on on-line service request portal for Assessment by MS facility Staff (Under Assessment)
- 2a) Service requisition form will be assessed by MS Service team and client will be intimated on whether requested service can be provided and more information is requested from the client (Queries Submitted).
- 2b) If service is not able to be provided based on capabilities of MS facility, client will be notified (Request denied).
- 3) If accepted, client will be given with an experimental plan for approval (Experimental Plan Communicated).
- 4A) Upon user's approval, user will be requested to send in their samples (Approved).
- 4B) The MS facility will inform the user when the samples have arrived (Samples Received).
- 5) Samples are processed and report/s are produced (Experiments completed).
- 6) Report uploaded along with invoice for services (Report /Invoice uploaded and Awaiting payment).
- 7) Service completed when payment received (Payment received).